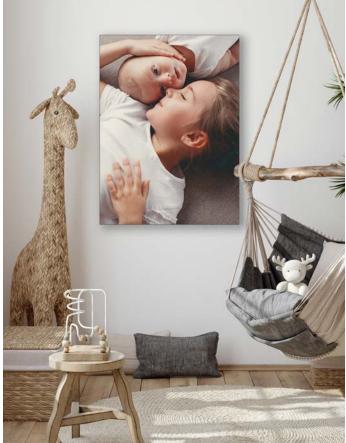

## Showcase the Memories that

## MATTER

Experience the same high-definition image reproduction you've come to expect from our metal prints in a more traditional substrate alternative. ChromaLuxe wood prints are equally suited to residential and commercial environments thanks to their elegant look and timeless feel. Also available in natural (maple) base and textured finish which adds a unique feel to every fine art photograph or visual art piece.

IDEAL FOR: HOME INTERIORS AND COMMERCIAL WALL DÉCOR

**FINISHES:** 

THICKNESS:

SIZES:

Gloss White

Matte Clear (Natural)

0.625" / 15,88 mm

Available from 5"x7" / 127x177,8mm up to full sheets of 4'x8' / 1200x2400mm