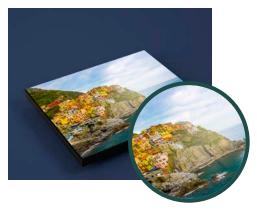

## Stunning Visuals

Our state-of-the-art coatings have been engineered to reproduce fine art and photography, elevating every space with clarity, vibrancy, depth, and color that only ChromaLuxe can deliver.

## **Dynamic Color**

ChromaLuxe coatings and the dye sublimation process deliver color and vibrancy beyond traditional printing, making images printed with ChromaLuxe pop off the panel.

## **Depth of Image**

Unlike surface print technologies, ink is infused into the ChromaLuxe coating providing a depth of image often described as three-dimensional.