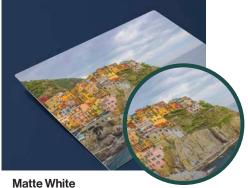

For portraits, weddings, or anytime surface reflection is a concern, our Matte White finish is the optimal choice. The surface provides a rich, smooth finish where colors can come alive with perfect subtlety.