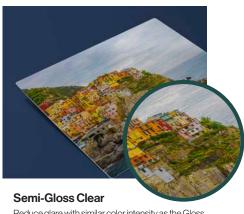

scenes, and more.

Intense color, crisp detail, and reduced glare make our Semi-Gloss finish an exceptional choice. With a gloss level between the Gloss and Matte, Semi-Gloss provides you with the best of both worlds. Perfect for portraits or works of art displayed where glare is a concern.

Reduce glare with similar color intensity as the Gloss version. The aluminum shows though while the Semi-Gloss finish gives the perfect level of shine to allow colors to pop with lower levels of reflection.