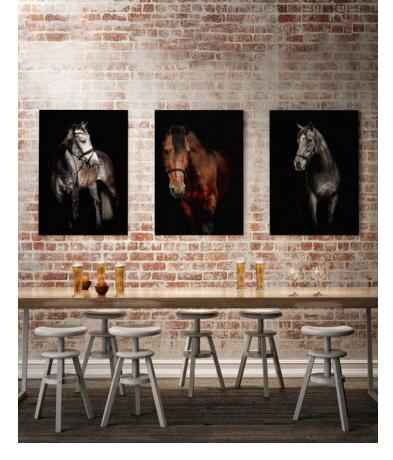

## IDEAL FOR: INTERIOR WALL DÉCOR AND GALLERY PRINTS

### **FINISHES:**

Gloss White Gloss Clear
Semi-Gloss White Semi-Gloss Clear
Matte White Matte Clear

Textured