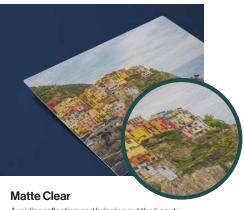

For portraits, weddings, or anytime surface reflection is a concern, our Matte White finish is the optimal choice. The surface provides a rich, smooth finish where colors can come alive with perfect subtlety.

Avoiding reflection and bringing out the beauty of images with an aluminum base is exactly what the Matte Clear finish does. Display fine art or landscape images under direct light and watch images come to life.