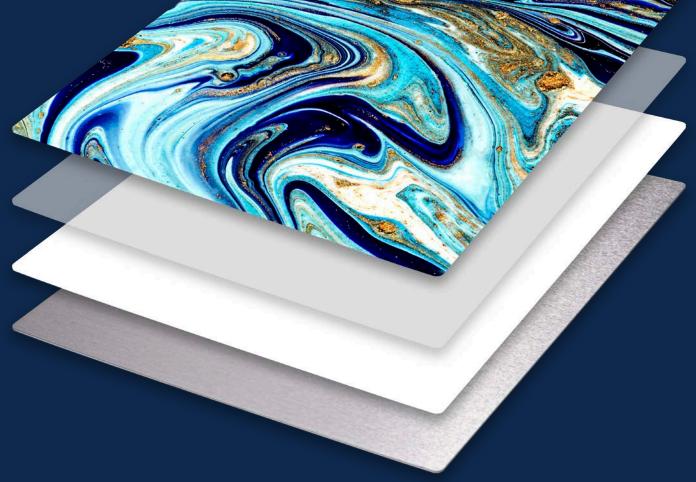

## The Science Beneath the Surface

Introducing ChromaLuxe®, the world's most complete print media. Specifically engineered to recreate stunning art and photography, ChromaLuxe offers coated substrates that are designed to give prints a vibrant, durable, and long-lasting impact.

## **Depth of Image**

Unlike surface print technologies, ink is infused into the ChromaLuxe coating providing a depth of image often described as three-dimensional.

## **Extreme Durability**

Because of the dye-sublimation process, ChromaLuxe captures images within the coating, providing unmatched resistance to fade, abrasion, moisture, chemicals, and more.