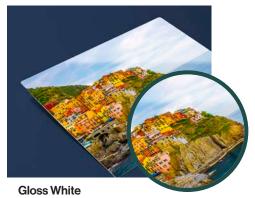

## Experience vibrancy and depth of color with our Gloss White finish. Colors pop and details come to life with the white base and thick, high-gloss coating. This is an excellent finish for any subject, including landscapes, nature, action photos, water