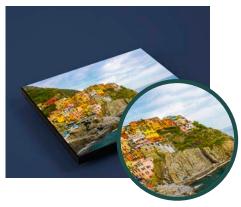

## Stunning Visuals

Our state-of-the-art coatings have been engineered to reproduce fine art and photography, elevating every space with clarity, vibrancy, depth, and color that only ChromaLuxe can deliver.

## **Dynamic Color**

ChromaLuxe coatings and the dye sublimation process deliver color and vibrancy beyond traditional printing, making images printed with ChromaLuxe pop off the panel.

## **Depth of Image**

Unlike surface print technologies, ink is infused into the ChromaLuxe coating providing a depth of image often described as three-dimensional.