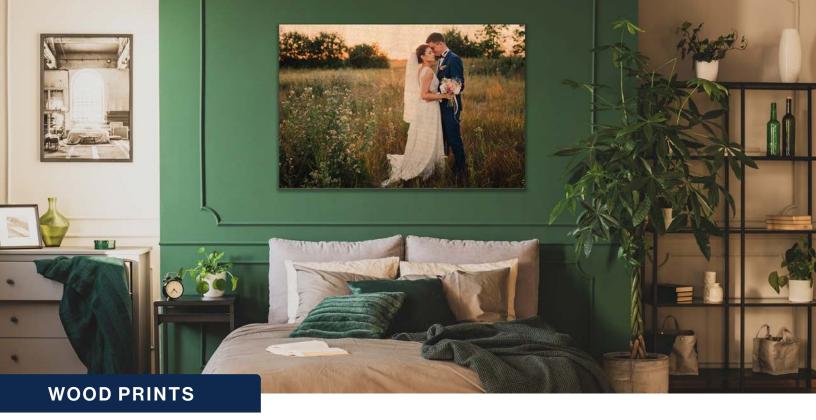

## MATTER

Experience the same high-definition image reproduction you've come to expect from our metal prints in a more traditional substrate alternative. ChromaLuxe wood prints are equally suited to residential and commercial environments thanks to their elegant look and timeless feel. Also available in natural (maple) base and textured finish which adds a unique feel to every fine art photograph or visual art piece.

IDEAL FOR: HOME INTERIORS AND COMMERCIAL WALL DÉCOR

**FINISHES:** 

THICKNESS:

SIZES:

Gloss White

Matte Clear (Natural)

0.625" / 15,88 mm

Available from 5"x7" / 127x177,8mm up to full sheets of 4'x8' / 1200x2400mm