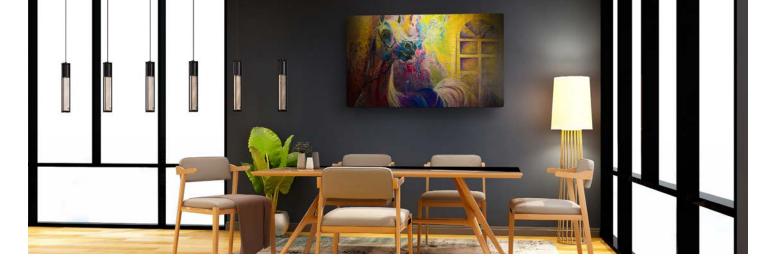

## Personalized **Presentation**

The durability of ChromaLuxe allows you to display prints with wall mounts or traditional frames, no glass required.

- Presentation ready
- · No need to hide or distort your images behind glass
- Available in a variety of substrates and finishes which can be displayed with or without a frame

## The Most COMPLETE Print Media

Elevate your indoor environment with metal prints from ChromaLuxe. Whether you're curating a home gallery, perfecting an office or lobby, or improving a commercial atmosphere, ChromaLuxe products are the ideal print media solution thanks to the wide variety of coatings and finishes available.

## IDEAL FOR: INTERIOR WALL DÉCOR AND GALLERY PRINTS