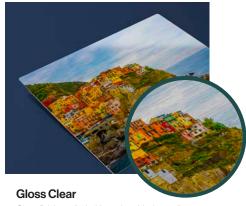

Gloss finish applied without the white base allows the natural silver of the aluminum to shine through. Detail and vibrant color remain, but with a unique effect that favors all types of photography. Images in black and white or with strong color find new meaning on Gloss Clear finish.