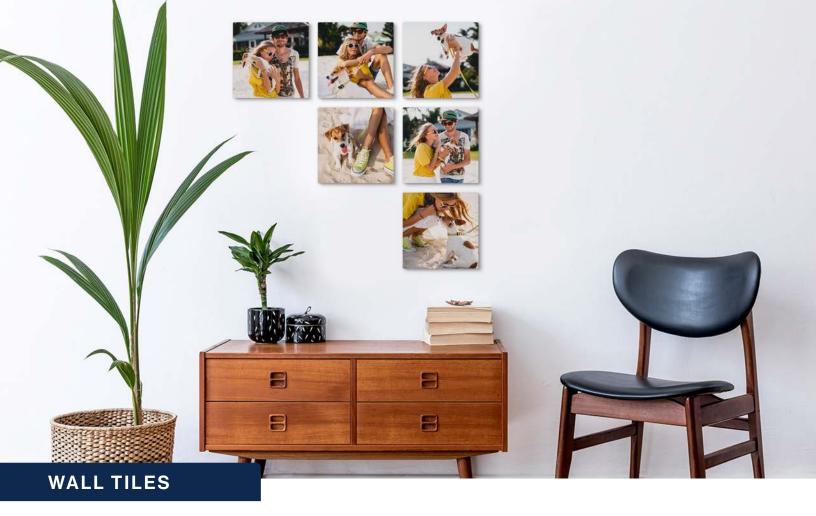

## The PERFECT PHOTO Opportunity

Display your favorite images in a surprising way with an array of desktop panel options, available in an array of sizes and shapes to complement your design aesthetic. Featuring a variety of substrates and finishes, these single and multi-panel options are perfect for showcasing family portraits or a fine art series.

IDEAL FOR: HOME AND OFFICE DÉCOR, MANTELS, DESKS, AND COFFEE TABLES

## **FINISHES:**

Gloss White Semi-Gloss White

Textured

## **THICKNESS:**

0.25" / 6,35mm

## SIZES:

5"x7"/127×177,8mm up to 10"x10"/254x254mm

+ various creative shapes

Various Shapes & Sizes

Perfect for Gift Giving

Capture the Moment