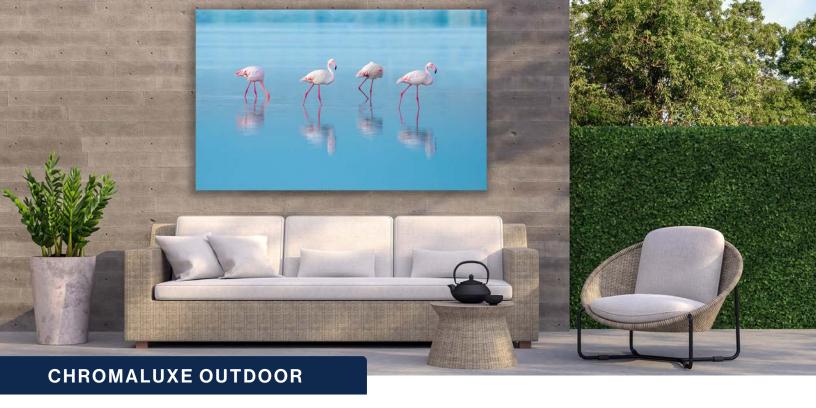

## Outdoor Prints that PERFORM

Display photography or signage outdoors with ChromaLuxe Outdoor metal prints, *now with a 5+ year* outdoor rating. Experience vibrancy, depth, and vivid colors with a durability that can withstand the elements.

IDEAL FOR: OUTDOOR ART, PHOTOGRAPHY, SIGNAGE, AND DISPLAYS

**FINISHES:** 

Gloss White Gloss Clear

Matte White

THICKNESS:

0.045" / 1,14mm

SIZES:

Cut panels up to 40" x 60" / 1016 x 1524mm Full Sheets | 4' x 8' / 1200 x 2400mm

Resistant

Graffiti Resistant

Impact Resistant

Flame Resistant