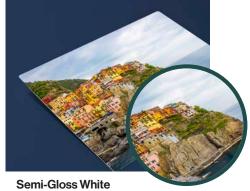

scenes, and more.

Intense color, crisp detail, and reduced glare make our Semi-Gloss finish an exceptional choice. With a gloss level between the Gloss and Matte, Semi-Gloss provides you with the best of both worlds. Perfect for portraits or works of art displayed where glare is a concern.