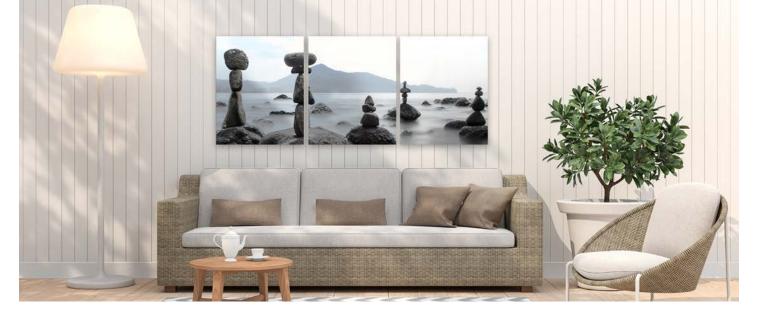

## The Most COMPLETE Print Media

Elevate your indoor environment with metal prints from ChromaLuxe. Whether you're curating a home gallery, perfecting an office or lobby, or improving a commercial atmosphere, ChromaLuxe products are the ideal print media solution thanks to the wide variety of coatings and finishes available.

## IDEAL FOR: INTERIOR WALL DÉCOR AND GALLERY PRINTS

### **FINISHES:**

Gloss White Gloss Clear
Semi-Gloss White Semi-Gloss Clear
Matte White Matte Clear

Textured

## **THICKNESS:**

0.045" / 1,14mm

### SIZES:

Available from 4"x4" / 101,6×101,6mm up to full sheets of 4'x8' / 1200x2400mm and every size in between.